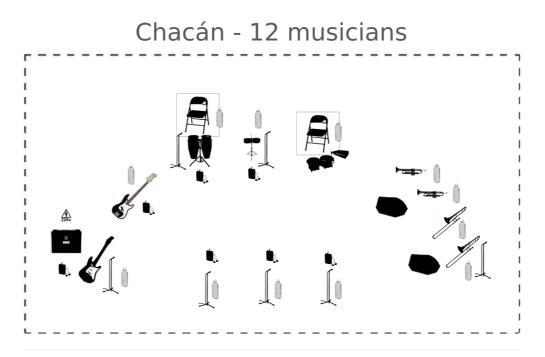

Planning to organize a show? Click here for a quick quotation based on your tech rider.

Scenario size: 6 x 4